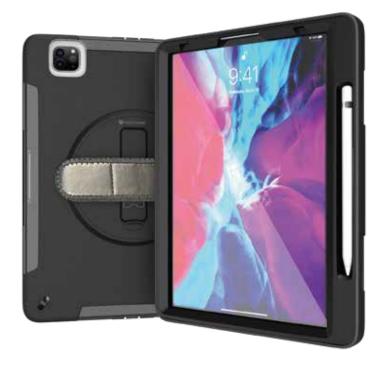

## Extreme Shield for iPad Pro 12" (2020)

## **KEY FEATURES**

- Enhanced corners deliver rugged protection
- Rigid back + silicone safeguards and absorbs shock
- Port covers prevent dust buildup
- Integrated kickstand delivers two positioning options
- Removable integrated rotating hand strap
- Includes easy on-off shoulder strap for versatile carrying
- Available with minimum order quantity for the iPad Air 10.5" and most other iPad models.