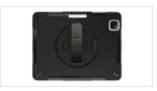

## **KEY FEATURES**

- Enhanced corners deliver rugged protection
- Rigid back + silicone safeguards and absorbs shock
- Port covers prevent dust buildup
- Integrated kickstand delivers two positioning options
- Removable integrated rotating hand strap
- Includes easy on-off shoulder strap for versatile carrying
- Available with minimum order quantity for the iPad Air 10.5" and most other iPad models.